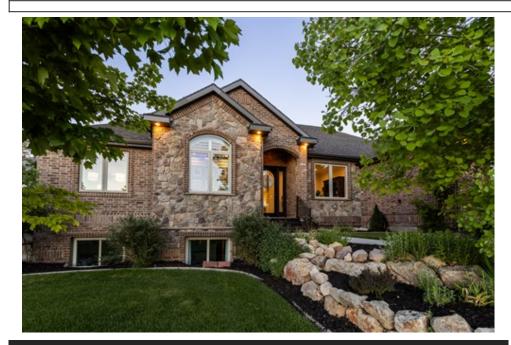

## \$1,349,000

Stunning Mount Nebo Views Await in this Completely Renovated Home--Nestled in a serene, rural setting with breathtaking vistas of Mount Nebo, this exceptional property offers the epitome of luxury living combined with the tranquility of nature. Boasting a plethora of desirable features, this residence is sure to captivate even the most discerning homebuyer. INTERIOR HIGHLIGHTS: HUGE WALK-IN PANTRY WITH GROCERY DOOR: Ample storage space meets convenience in the expansive walk-in pantry, complete with a convenient grocery door for effortless organization. OVERSIZED FARM SINK AND POT FILLER: The oversized gourmet kitchen has a farm sink and a convenient pot filler, making kitchen tasks a breeze. STEAM SHOWER WITH TRANSOM WINDOW: Indulge in relaxation and rejuvenation in the luxurious steam shower, featuring a transom window that fills the space with natural light. TWO FIREPLACES: Choose your ambiance with two fireplace options-a main floor natural gas fireplace for cozy evenings and a basement wood-burning fireplace capable of heating the entire house. COMPLETELY REMODELED: Revel in the allure of brand-new finishes throughout, including appliances, lighting, flooring, plumbing, and electrical, lending the home a fresh ambiance. WALNUT-WRAPPED EXECUTIVE