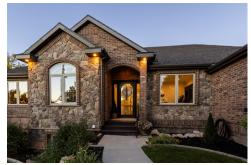

## \$1,349,000

Stunning Mount Nebo Views Await in this Completely Renovated Home--Nestled in a serene, rural setting with breathtaking vistas of Mount Nebo, this exceptional property offers the epitome of luxury living combined with the tranquility of nature. Boasting a plethora of desirable features, this residence is sure to captivate even the most discerning homebuyer. INTERIOR HIGHLIGHTS: HUGE WALK-IN PANTRY WITH GROCERY DOOR: Ample storage space meets convenience in the expansive walk-in pantry, complete with a convenient grocery door for effortless organization. OVERSIZED FARM SINK AND POT FILLER: The oversized gourmet kitchen has a farm sink and a convenient pot filler, making kitchen tasks a breeze. STEAM SHOWER WITH TRANSOM WINDOW: Indulge in relaxation and rejuvenation in the luxurious steam shower, featuring a transom window that fills the space with natural light. TWO FIREPLACES: Choose your ambiance with two fireplace options-a main floor natural gas fireplace for cozy evenings and a basement wood-burning fireplace capable of heating the entire house. COMPLETELY REMODELED: Revel in the allure of brand-new finishes throughout, including appliances, lighting, flooring, plumbing, and electrical, lending the home a fresh ambiance. WALNUT-WRAPPED EXECUTIVE