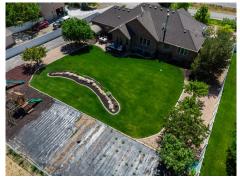

## \$1,349,000

Stunning Mount Nebo Views Await in this Completely Renovated Home--Nestled in a serene, rural setting with breathtaking vistas of Mount Nebo, this exceptional property offers the epitome of luxury living combined with the tranquility of nature. Boasting a plethora of desirable features, this residence is sure to captivate even the most discerning homebuyer. INTERIOR HIGHLIGHTS: HUGE WALK-IN PANTRY WITH GROCERY DOOR: Ample storage space meets convenience in the expansive walk-in pantry, complete with a convenient grocery door for effortless organization. OVERSIZED FARM SINK AND POT FILLER: The oversized gourmet kitchen has a farm sink and a convenient pot filler, making kitchen tasks a breeze. STEAM SHOWER WITH TRANSOM WINDOW: Indulge in relaxation and rejuvenation in the luxurious steam shower, featuring a transom window that fills the space with natural light. TWO FIREPLACES: Choose your ambiance with two fireplace options-a main floor natural gas fireplace for cozy evenings and a basement wood-burning fireplace capable of heating the entire house. COMPLETELY REMODELED: Revel in the allure of brand-new finishes throughout, including appliances, lighting, flooring, plumbing, and electrical, lending the home a fresh ambiance. WALNUT-WRAPPED EXECUTIVE